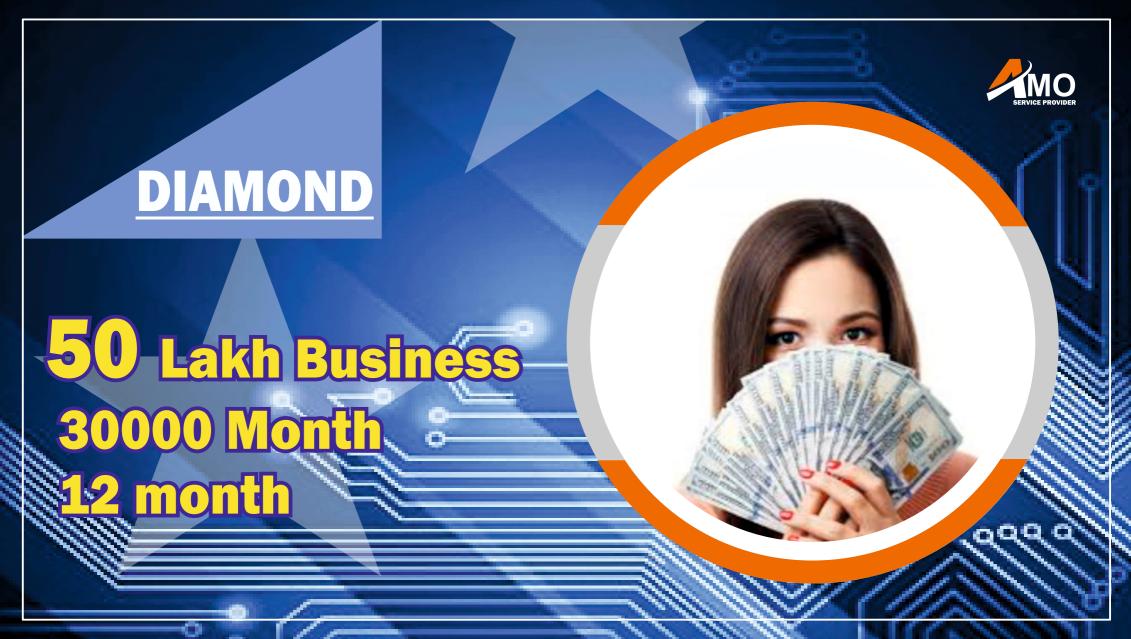

Joining Amount

- Minimum 200 maximum 2 Lakh
- ? Any time top up self I'd
- § Minimum 200 maximum 2 Lakh