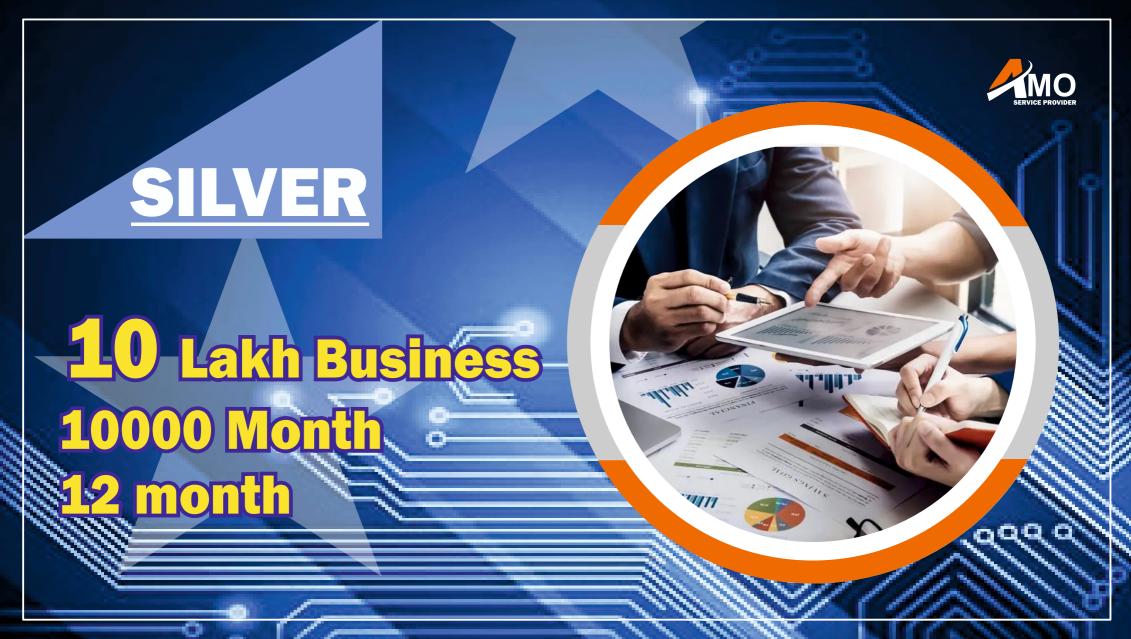

Joining Amount

- Minimum 200 maximum 2 Lakh
- ? Any time top up self I'd
- § Minimum 200 maximum 2 Lakh