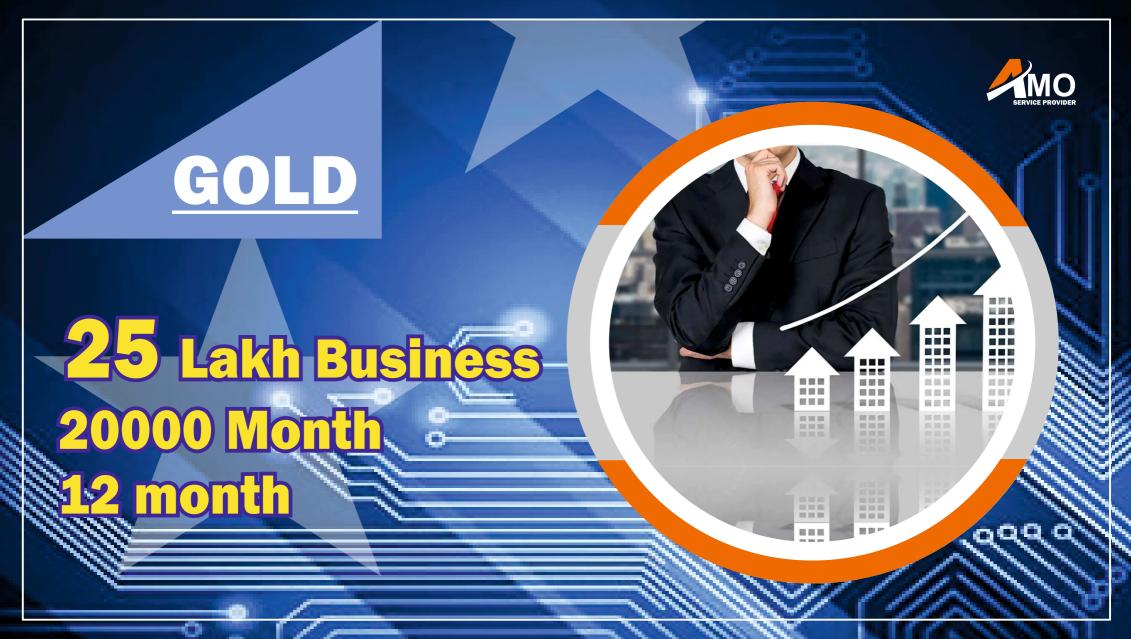

Joining Amount

- Minimum 200 maximum 2 Lakh
- ? Any time top up self I'd
- § Minimum 200 maximum 2 Lakh