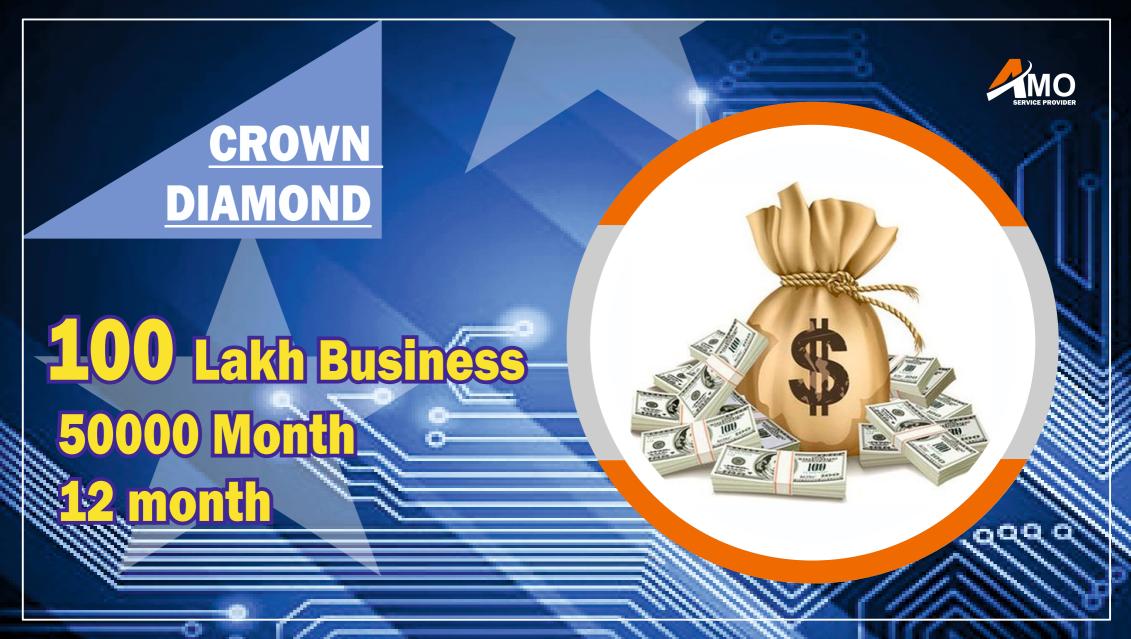

Joining Amount

- Minimum 200 maximum 2 Lakh
- ? Any time top up self I'd
- § Minimum 200 maximum 2 Lakh